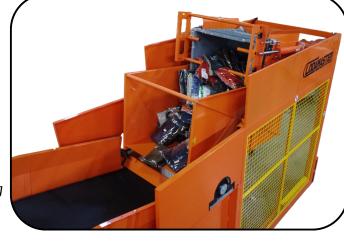

### (V) High Capacity Unloading

Handles up to 500 kg of packages in a single tipping cycle, ensuring fast and seamless unloading of containers.