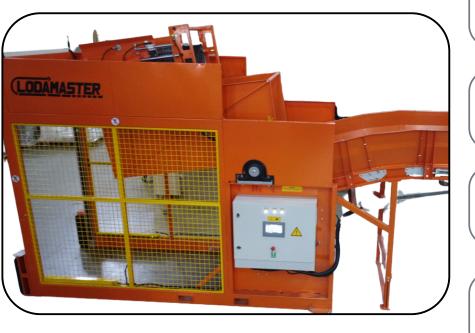

# TIPPER BY LODAMASTER

Perfect for feeding the bulk directly onto conveyor lines

Watch Now!

### Built for Operator Safety

Features light barriers, emergency stop buttons, and protective enclosures that prevent unauthorized access during operation.

Learn more: sales@lodamaster.com

Stability | Capability | Adaptability | Operability | Availability | Durability | Reliability